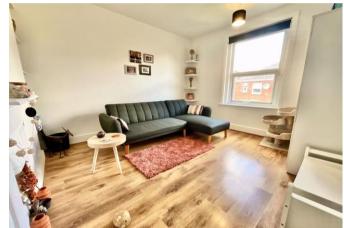

Enter via the entrance door to the side, and into the hallway with stairs leading to the first floor and door to the front reception room - the well proportioned, yet cosy lounge has a double glazed bay window and feature fireplace. To the rear is the kitchen which has range of units and space for appliances plus a door to the rear garden and a large understairs storage cupboard; a further door then leads to the rear dining room which has a window overlooking the rear garden and original fireplace. Upstairs there are three good sized bedrooms and a modern shower room consisting of shower cubicle, w/c and basin with stylish tiling. Loft access from the landing.