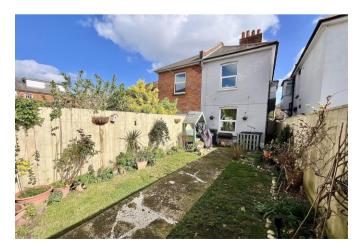

Outside, the rear garden extends to approx. 30' in length and is enclosed by panel fencing. There is a lawn area with pathway leading to a covered seating area and shed.

Council Tax Band: C EPC Rating: 64 | D