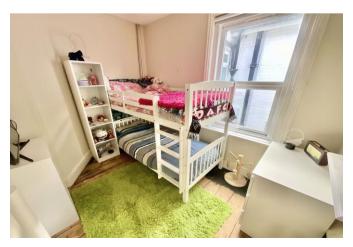

Enter via the entrance door to the side, and into the hallway with stairs leading to the first floor and door to the front reception room - the well proportioned, yet cosy lounge has a double glazed bay window and feature fireplace. To the rear is the kitchen which has range of units and space for appliances plus a door to the rear garden and a large understairs storage cupboard; a further door then leads to the rear dining room which has a window overlooking the rear garden and original fireplace. Upstairs there are three good sized bedrooms and a modern shower room consisting of shower cubicle, w/c and basin with stylish tiling. Loft access from the landing.