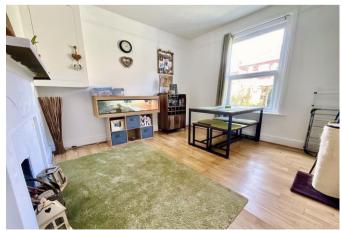

Enter via the entrance door to the side, and into the hallway with stairs leading to the first floor and door to the front reception room - the well proportioned, yet cosy lounge has a double glazed bay window and feature fireplace. To the rear is the kitchen which has range of units and space for appliances plus a door to the rear garden and a large understairs storage cupboard; a further door then leads to the rear dining room which has a window overlooking the rear garden and original fireplace. Upstairs there are three good sized bedrooms and a modern shower room consisting of shower cubicle, w/c and basin with stylish tiling. Loft access from the landing.