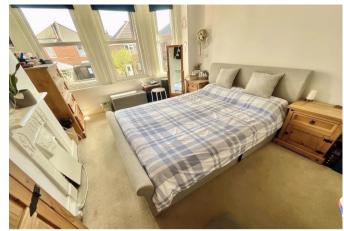

Enter via the entrance door to the side, and into the hallway with stairs leading to the first floor and door to the front reception room - the well proportioned, yet cosy lounge has a double glazed bay window and feature fireplace. To the rear is the kitchen which has range of units and space for appliances plus a door to the rear garden and a large understairs storage cupboard; a further door then leads to the rear dining room which has a window overlooking the rear garden and original fireplace. Upstairs there are three good sized bedrooms and a modern shower room consisting of shower cubicle, w/c and basin with stylish tiling. Loft access from the landing.