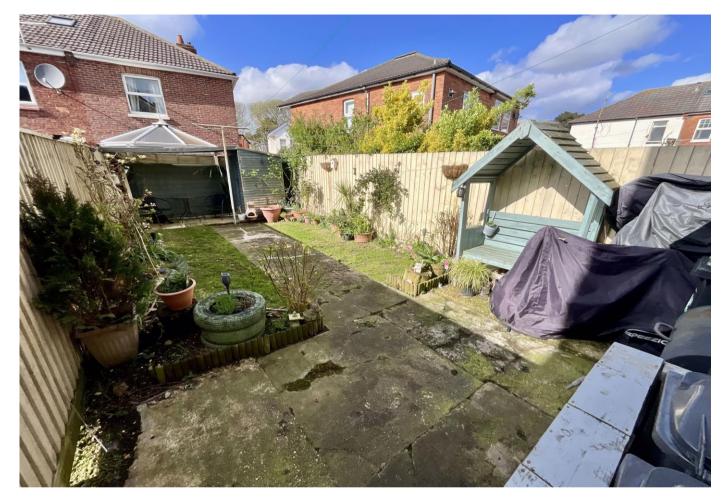

Outside, the rear garden extends to approx. 30' in length and is enclosed by panel fencing. There is a lawn area with pathway leading to a covered seating area and shed.

Council Tax Band: C EPC Rating: 64 | D