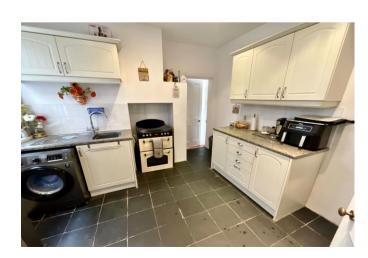

Enter via the entrance door to the side, and into the hallway with stairs leading to the first floor and door to the front reception room - the well proportioned, yet cosy lounge has a double glazed bay window and feature fireplace. To the rear is the kitchen which has range of units and space for appliances plus a door to the rear garden and a large understairs storage cupboard; a further door then leads to the rear dining room which has a window overlooking the rear garden and original fireplace. Upstairs there are three good sized bedrooms and a modern shower room consisting of shower cubicle, w/c and basin with stylish tiling. Loft access from the landing.