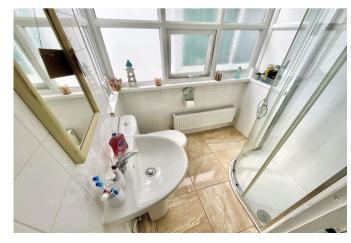

Enter via the entrance door to the side, and into the hallway with stairs leading to the first floor and door to the front reception room - the well proportioned, yet cosy lounge has a double glazed bay window and feature fireplace. To the rear is the kitchen which has range of units and space for appliances plus a door to the rear garden and a large understairs storage cupboard; a further door then leads to the rear dining room which has a window overlooking the rear garden and original fireplace. Upstairs there are three good sized bedrooms and a modern shower room consisting of shower cubicle, w/c and basin with stylish tiling. Loft access from the landing.