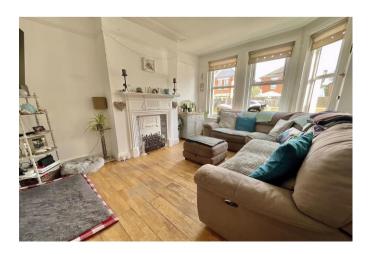

Enter via the entrance door to the side, and into the hallway with stairs leading to the first floor and door to the front reception room - the well proportioned, yet cosy lounge has a double glazed bay window and feature fireplace. To the rear is the kitchen which has range of units and space for appliances plus a door to the rear garden and a large understairs storage cupboard; a further door then leads to the rear dining room which has a window overlooking the rear garden and original fireplace. Upstairs there are three good sized bedrooms and a modern shower room consisting of shower cubicle, w/c and basin with stylish tiling. Loft access from the landing.